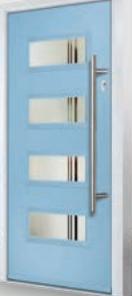

# MONZA II COLLECTION

A best-seller from our Designer range, the Monza II is a modern spectacle with stunning linear etched detailing. Customise this design with a series of glazing options or keep it simple with our solid door option.