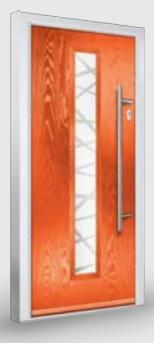

# MONZA II COLLECTION

A best-seller from our Designer range, the Monza II is a modern spectacle with stunning linear etched detailing. Customise this design with a series of glazing options or keep it simple with our solid door option.

#### Augusta Long Centre

Finish: Linear Etched Detailing Colour: Alaskan Birch Patina Glass: Etch Lines

Scan here to see the Monza II AR