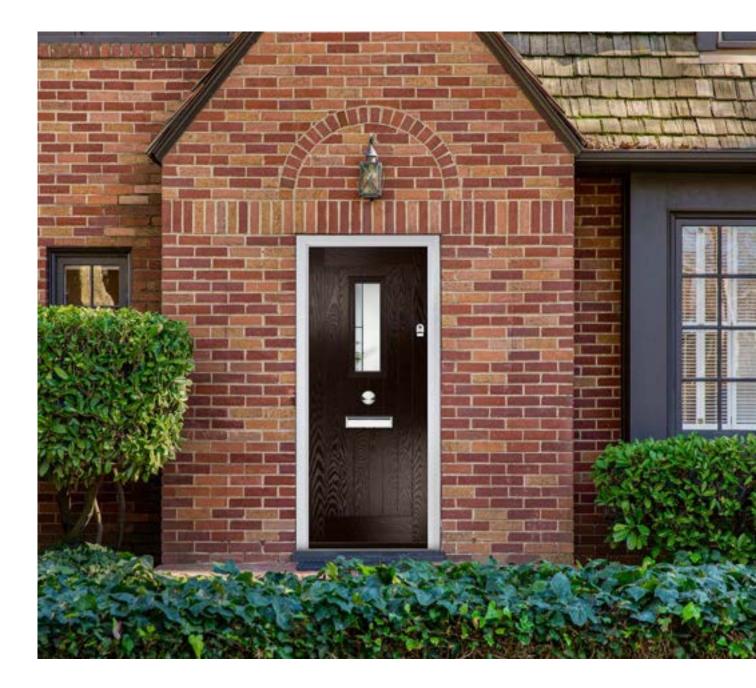

shown in this brochure should be used for guidance only. We have made every effort to match the colour and stain you see in the brochure, so it's as close as possible to our paint when applied to the doors. Due to the nature of the products it is applied to, there is sometimes a difference between them which we cannot avoid. The colour, intensity and sheen level may differ from the paper print version and we do not accept liability for this for whatever reason. To ensure that right colour for your door, we recommend requesting a colour booklet of our named colours and using an official RAL booklet for any RAL colour.

#### FARMHOUSE



Door Style: **Belfry** Colour: **Chartwell Green** Glass: **Cubic** 



Door Style: **Pevero** Colour: **RAL 7032** Glass: **Graphite** 

#### FARMHOUSE





Door Style: **Sunningdale** Colour: **RAL 8022** Glass: **Graphite** 





#### STABLE DOOR



Belfry

Colour: RAL 9010

Glass: Cubic



**Pevero** Colour: **RAL 7046** Glass: **Louisiana** 



Merion Colour: Chartwell Green Glass: Artemis







Farmhouse Solid Colour: RAL DESIGN 250 7025

Sunningdale

Colour: **RAL 3015** Glass: **Belgravia** 

# Merion 4Grid

Glass: 4 Bevel Square

#### COLOURS AND GLAZING

Add personality to every GRiPCORE door with our collection of glazing and paint. Explore 1000s of combinations to create the perfect finish for each entrance.

#### **Featured Glazing**





4 Bevel Square

Artemis



Belgravia

Clear or Satin

Louisiana



Cubic

P



Victorian Border

For full glass availability, please view the availability chart on page 66.

#### **Featured Col