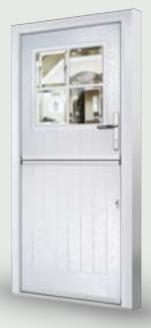

#### Carnoustie

Finish: **Panelled** Colour: **Agate Grey** Glass: **Metropolis** 

Scan here to see the Panelled AR