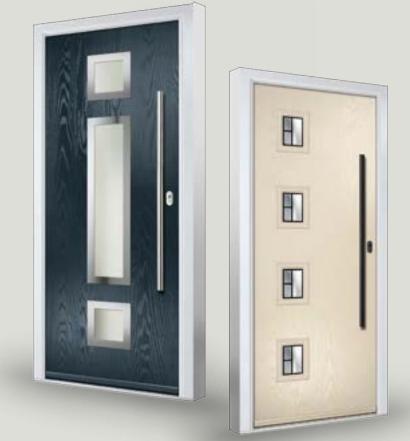

# GRIPCORE SERIES

GRIPCORE is available in 3 style ranges, allowing you to design a focal point for the home that really tells a story.

## DESIGNER

Looking for something with a modern and premium aesthetic? Our Designer collection features stunning models including the smoothfinished Links and ever-popular Monza II.

## CONTEMPORARY

Create an entrance that stands out from the rest of the street with our eye-catching Contemporary range. Bursting with intricate and architectural designs, the Contemporary collection allows for personality to shine through.

## TRADITIONAL

Our Traditional collections boasts a selection of designs that are guaranteed to last the test of time. Classic, highquality finishes that can feature stunning woodgrain detail and can be given a modern twist with our range of glass.