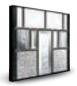

# LINKS COLLECTION

The Links range boasts the smoothest finish of all our GRiPCORE styles. A seamless design with endless personalisation possibilities, make a Links your own dream door.

#### Augusta Left

Finish: **Links** Colour: **Agate Grey** Glass: **Graphite** 

Scan here to see the Links AR

LINKS