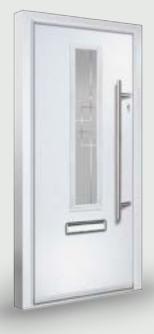

#### Augusta Left

Finish: **Links** Colour: **Agate Grey** Glass: **Graphite** 

Scan here to see the Links AR

LINKS