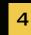

# A NEW GENERATION OF COMPOSITE DOORS

GRIPCORE's brand-new core composition is a first for the market and promises more strength and thermal efficiency than other timber door counterparts.

A traditional foam core that is fitted with horizontal timber plinths for extra rigidity, this central layer is housed between two slim aluminium panels for additional stability and thermal efficiency.

Finished with the signature GRP skins for a smooth and weather-resistant finish, GRIPCORE's new design looks as good as ever with the best hybrid core technology available right now.

1 PIR FOAM

Providing excellent thermal capabilities, far exceeding XPS foam as commonly used.

**HDF** sheets

This high-density product exceeds that of plywood providing brilliant rigidity and strength throughout.

#### **Aluminium Sheet**

This is a vital layer within the door construction, it adds stability to the door but also protects against moisture infiltration.

#### Exterior grade plywood

Additional sheet for door support under the GRP skin.

#### **GRP Skin**

The GRP skins are pressed onto the core with a unique method to ensue flawless correlation with the core.

GRP skins provide a range of finishes as well as an extra layer of strength and moisture protection.

Exterior grade plywood -

PIR Foam -

HDF Plywood

Aluminium Sheet -

Complete slabs finished with GRP skins