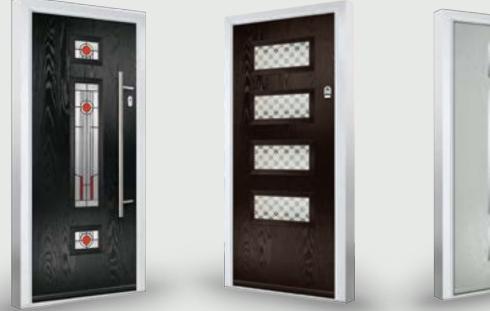

#### MONZA II

Augusta Left Colour: RAL 3015

Glass: Lotus

Colour: Stone Grey Patina

Square 4 Left Colour: RAL DESIGN 230 7015 Glass: Trinity

Augusta Centre Colour: RAL 2001 Glass: Quantum

**Black Inox Nice** 

Door Style: **Augusta Long** Colour: **Agate Grey** Glass: **Tectronic** 

Door Style: **Oakmont** Colour: **Black** Glass: **Victorian Border** 

Door Style: **Black Inox Nice** Colour: **RAL 1015** Glass: **Space** 

Door Style: **Black Inox Barcelona** Colour: **Anthracite Grey** Glass: **Tokyo** 