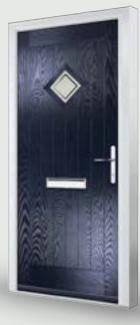

# MONZA II COLLECTION

A best-seller from our Designer range, the Monza II is a modern spectacle with stunning linear etched detailing. Customise this design with a series of glazing options or keep it simple with our solid door option.

#### Augusta Long Centre

Finish: Linear Etched Detailing Colour: Alaskan Birch Patina Glass: Etch Lines

Scan here to see the Monza II AR