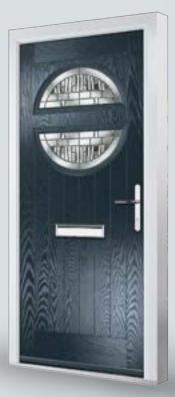

# MONZA II COLLECTION

A best-seller from our Designer range, the Monza II is a modern spectacle with stunning linear etched detailing. Customise this design with a series of glazing options or keep it simple with our solid door option.

#### Augusta Long Centre

Finish: Linear Etched Detailing Colour: Alaskan Birch Patina Glass: Etch Lines

Scan here to see the Monza II AR