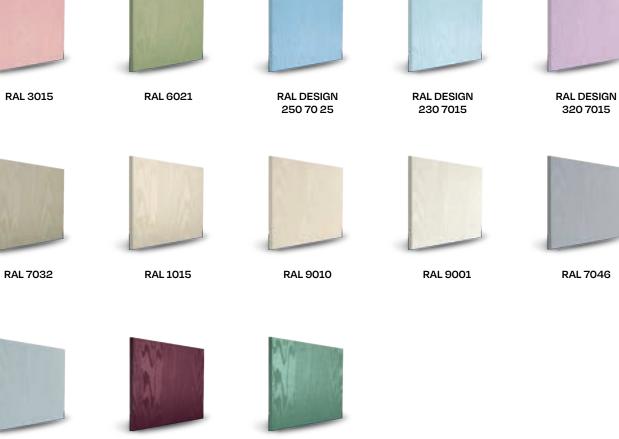

# FEATURED COLOURS

Black

Anthracite Grey

Slate

Agate Grey

White

**Chartwell Green** 

Red

Green

RAL 8022

RAL 4010

RAL 1023

RAL DESIGN 110 7070

RAL 1003

RAL 2001

PAINT allows us to colour match any RAL, RAL DESIGN or BS colour and any other popular paint brands.

RAL 7001

RAL 4007

RAL 6033

# PATINA\*

Mocha

Stone Grey

Alaskan Birch

\*PATiNA only available for the Monza II door range.