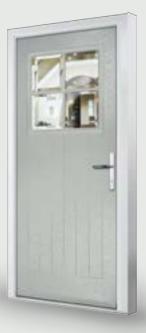

# FLUSH COLLECTION

A sleek and timeless design, our Flush collection is a smooth finish with a subtle wood-grain look. Available as a solid door or with a range of glazing designs.

#### Vilamoura Flush

Finish: Flush Colour: RAL 7032 Glass: Birchwood

Scan here to see the Flush AR