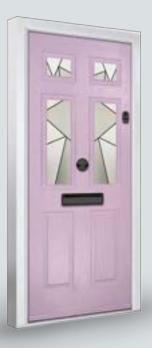

# LINKS COLLECTION

The Links range boasts the smoothest finish of all our GRiPCORE styles. A seamless design with endless personalisation possibilities, make a Links your own dream door.

#### Augusta Left

Finish: **Links** Colour: **Agate Grey** Glass: **Graphite** 

Scan here to see the Links AR

LINKS