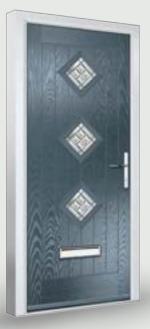

# MONZA II COLLECTION

A best-seller from our Designer range, the Monza II is a modern spectacle with stunning linear etched detailing. Customise this design with a series of glazing options or keep it simple with our solid door option.

#### Augusta Long Centre

Finish: Linear Etched Detailing Colour: Alaskan Birch Patina Glass: Etch Lines

Scan here to see the Monza II AR