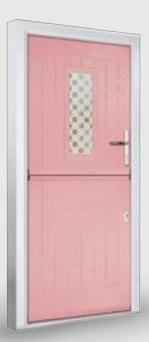

# MONZA II COLLECTION

A best-seller from our Designer range, the Monza II is a modern spectacle with stunning linear etched detailing. Customise this design with a series of glazing options or keep it simple with our solid door option.

#### Augusta Long Centre

Finish: Linear Etched Detailing Colour: Alaskan Birch Patina Glass: Etch Lines

Scan here to see the Monza II AR