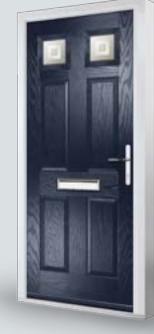

# MONZA II COLLECTION

A best-seller from our Designer range, the Monza II is a modern spectacle with stunning linear etched detailing. Customise this design with a series of glazing options or keep it simple with our solid door option.

#### Augusta Long Centre

Finish: Linear Etched Detailing Colour: Alaskan Birch Patina Glass: Etch Lines

Scan here to see the Monza II AR