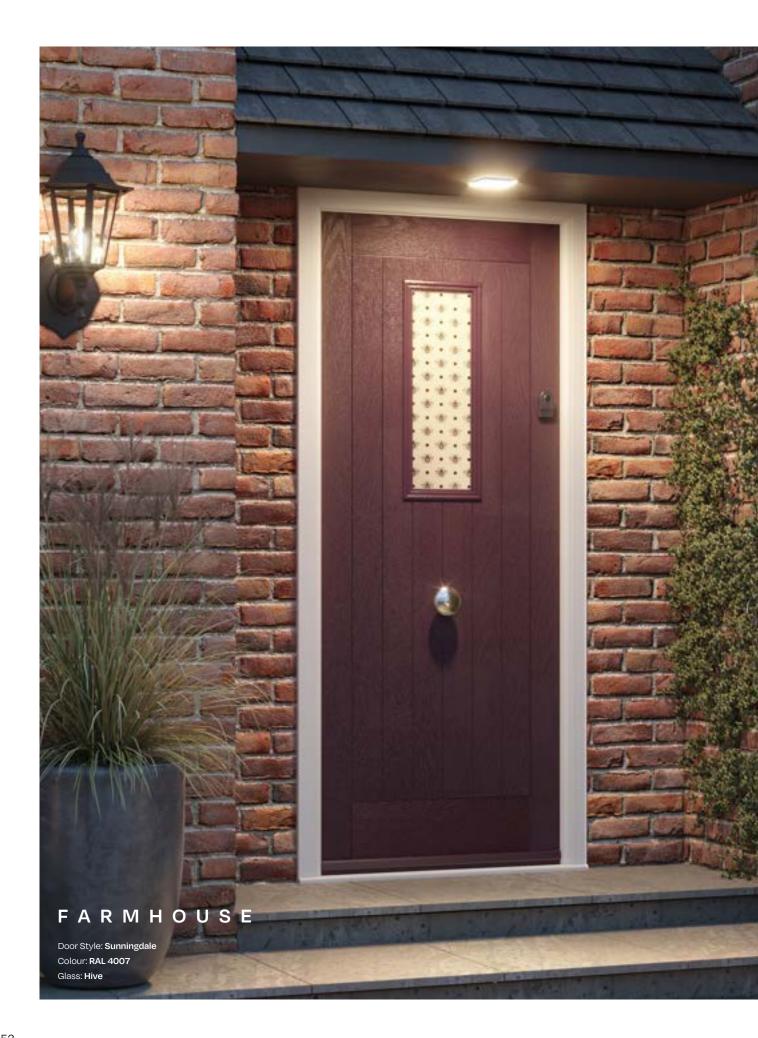

### F A R M H O U S E C O L L E C T I O N

The ultimate country classic, our Farmhouse collection is an ever-popular design from our Traditional range that can be customised to almost one-of-a-kind with our range of glazing and paint.

#### Sunningdale Available as stable door

Finish: **Farmhouse** 

Colour: **RAL 4007** Glass: **Hive** 

Scan here to see the Farmhouse d AR