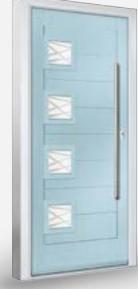

# CHOSEN FOR YOU

Personalise your Monza II with our range of glass and paint to create a bespoke design that will continue to be a talking point for years to come.

Augusta Centre Colour: RAL 6021 Glass: Graphite Square 4 Colour: Slate Glass: Louisiana Oakmont Colour: Black Glass: Skyline

#### MONZA II

Augusta Left Colour: RAL 3015

Glass: Lotus

Colour: Stone Grey Patina

Square 4 Left Colour: RAL DESIGN 230 7015 Glass: Trinity

Augusta Centre Colour: RAL 2001 Glass: Quantum

**Black Inox Nice** 