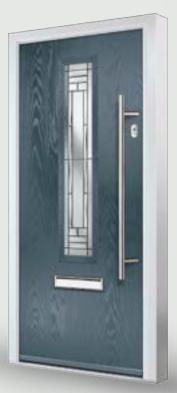

#### MONZA II

Augusta Left Colour: RAL 3015

Glass: Lotus

Colour: Stone Grey Patina

Square 4 Left Colour: RAL DESIGN 230 7015 Glass: Trinity

Augusta Centre Colour: RAL 2001 Glass: Quantum

**Black Inox Nice** 

#### Augusta Long Left Colour: Anthracite Grey Glass: Louisiana