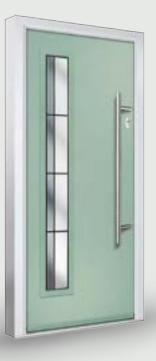

#### "MAKE IT SIMPLE, BUT SIGNIFICANT"

DON DRAPER

Square 4

Colour: **Blue** Glass: **Louisiana** 

Augusta Centre

Colour: White Glass: Deco

Black Inox Barcelona Colour: RAL DESIGN 110 7070 Glass: Halo

Augusta Long Left Colour: Chartwell Green Glass: Graphite