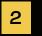

# A NEW GENERATION OF COMPOSITE DOORS

GRIPCORE's brand-new core composition is a first for the market and promises more strength and thermal efficiency than other timber door counterparts.

A traditional foam core that is fitted with horizontal timber plinths for extra rigidity, this central layer is housed between two slim aluminium panels for additional stability and thermal efficiency.

Finished with the signature GRP skins for a smooth and weather-resistant finish, GRIPCORE's new design looks as good as ever with the best hybrid core technology available right now.

1 PIR FOAM

Providing excellent thermal capabilities, far exceeding XPS foam as commonly used.

**HDF** sheets

This high-density product exceeds that of plywood providing brilliant rigidity and strength throughout.

#### **Aluminium Sheet**

This is a vital layer within the door construction, it adds stability to the door but also protects against moisture infiltration.

#### Exterior grade plywood

Additional sheet for door support under the GRP skin.

#### **GRP Skin**

The GRP skins are pressed onto the core with a unique method to ensue flawless correlation with the core.

GRP skins provide a range of finishes as well as an extra layer of strength and moisture protection.

Exterior grade plywood -

PIR Foam -

HDF Plywood

Aluminium Sheet -

Complete slabs finished with GRP skins