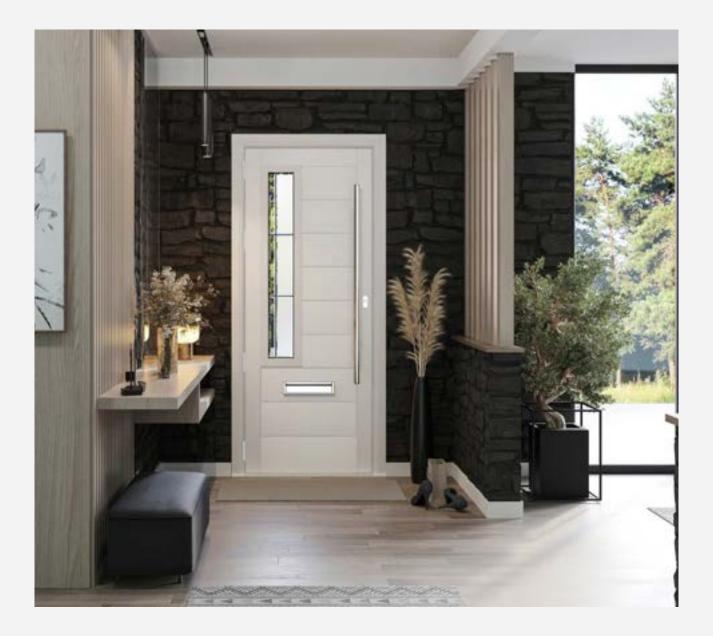

# LINKS COLLECTION

The Links range boasts the smoothest finish of all our GRiPCORE styles. A seamless design with endless personalisation possibilities, make a Links your own dream door.

#### Augusta Left

Finish: **Links** Colour: **Agate Grey** Glass: **Graphite** 

Scan here to see the Links AR

LINKS