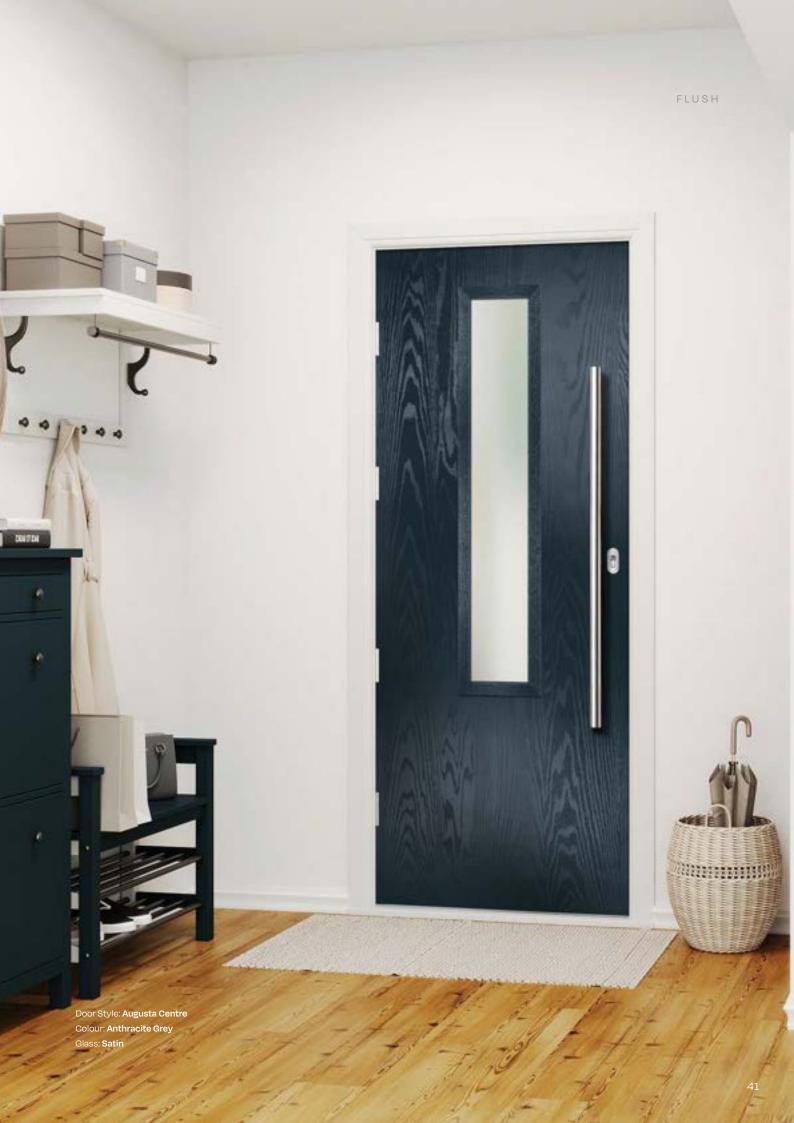

# FLUSH COLLECTION

A sleek and timeless design, our Flush collection is a smooth finish with a subtle wood-grain look. Available as a solid door or with a range of glazing designs.

#### Vilamoura Flush

Finish: Flush Colour: RAL 7032 Glass: Birchwood

Scan here to see the Flush AR