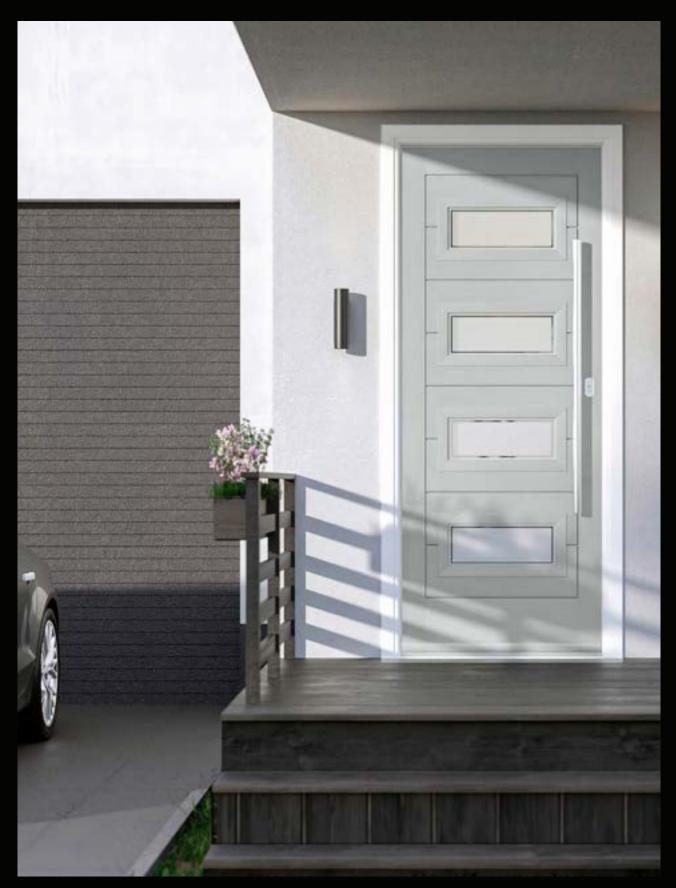

# FLUSH COLLECTION

A sleek and timeless design, our Flush collection is a smooth finish with a subtle wood-grain look. Available as a solid door or with a range of glazing designs.

#### Vilamoura Flush

Finish: Flush Colour: RAL 7032 Glass: Birchwood

Scan here to see the Flush AR