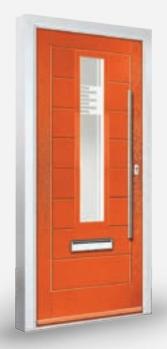

Door Style: **Augusta Long** Colour: **Agate Grey** Glass: **Tectronic** 

Door Style: **Oakmont** Colour: **Black** Glass: **Victorian Border** 

Door Style: **Black Inox Nice** Colour: **RAL 1015** Glass: **Space** 

Door Style: **Black Inox Barcelona** Colour: **Anthracite Grey** Glass: **Tokyo** 