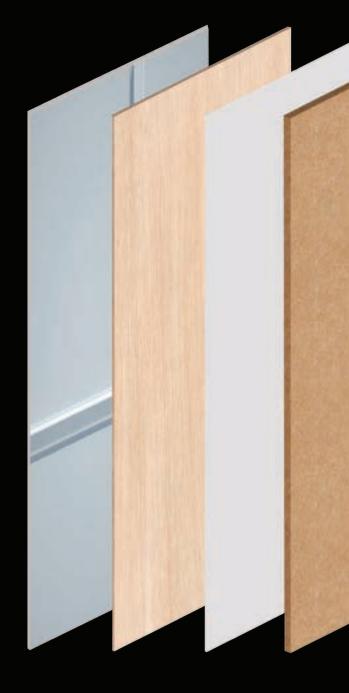

# A NEW GENERATION OF COMPOSITE DOORS

GRIPCORE's brand-new core composition is a first for the market and promises more strength and thermal efficiency than other timber door counterparts.

A traditional foam core that is fitted with horizontal timber plinths for extra rigidity, this central layer is housed between two slim aluminium panels for additional stability and thermal efficiency.

Finished with the signature GRP skins for a smooth and weather-resistant finish, GRIPCORE's new design looks as good as ever with the best hybrid core technology available right now.

1 PIR FOAM

Providing excellent thermal capabilities, far exceeding XPS foam as commonly used.

**HDF** sheets

This high-density product exceeds that of plywood providing brilliant rigidity and strength throughout.

#### **Aluminium Sheet**

This is a vital layer within the door construction, it adds stability to the door but also protects against moisture infiltration.

#### Exterior grade plywood

Additional sheet for door support under the GRP skin.

#### **GRP Skin**

The GRP skins are pressed onto the core with a unique method to ensue flawless correlation with the core.