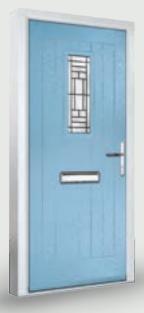

# FLUSH COLLECTION

A sleek and timeless design, our Flush collection is a smooth finish with a subtle wood-grain look. Available as a solid door or with a range of glazing designs.

#### Vilamoura Flush

Finish: Flush Colour: RAL 7032 Glass: Birchwood

Scan here to see the Flush AR