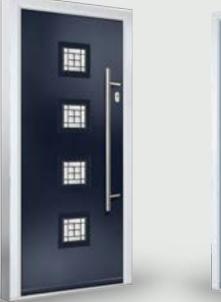

# MONZA II COLLECTION

A best-seller from our Designer range, the Monza II is a modern spectacle with stunning linear etched detailing. Customise this design with a series of glazing options or keep it simple with our solid door option.

# CHOSEN FOR YOU

Personalise your Monza II with our range of glass and paint to create a bespoke design that will continue to be a talking point for years to come.

Augusta Centre Colour: RAL 6021 Glass: Graphite Square 4 Colour: Slate Glass: Louisiana Oakmont Colour: Black Glass: Skyline