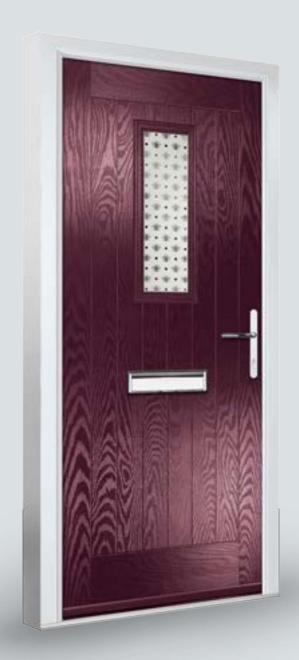

#### Sunningdale Available as stable door

Finish: **Farmhouse** 

Colour: **RAL 4007** Glass: **Hive** 

Scan here to see the Farmhouse d AR