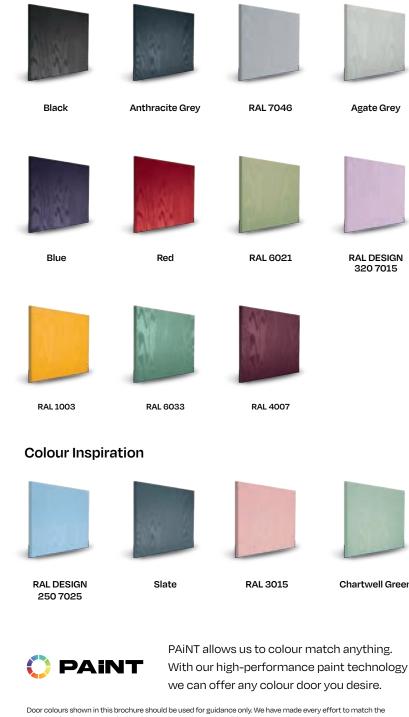

## COLOURS AND GLAZING

Add personality to every GRiPCORE door with our collection of glazing and paint. Explore 1000s of combinations to create the perfect finish for each entrance.

**Featured Glazing Featured Colours** Cubic White Agate Grey Blue Black Clear or Satin Deco Graphite Anthracite Grey Slate **Chartwell Green** RAL DESIGN 250 7025 RAL 1015 RAL DESIGN Halo Louisiana RAL 7046 110 7070 **Colour Inspiration** Skyline Tectronic RAL 5015 RAL 1003 RAL 2001 RAL 4010 PAiNT allows us to colour match anything. PAINT With our high-performance paint technology we can offer any colour door you desire. Victorian Border Door colours shown in this brochure should be used for guidance only. We have made every effort to match the