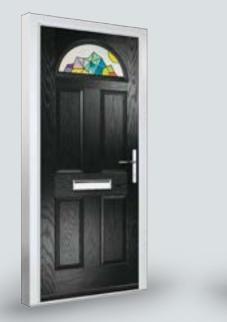

s: Graphite



Door Style: Vilamoura Colour: RAL 1015 Glass: Birchwood









#### TRADITIONAL SERIES

### P A N E L L E D C O L L E C T I O N

A design that promises to stay in style for generations to come, our traditional panelled collection is a classic with so much potential.

#### Carnoustie

Finish: **Panelled** Colour: **Agate Grey** Glass: **Metropolis** 



Scan here to see the Panelled AR

### CHOSEN FOR YOU

Personalise your panelled door with our range of simple and intricate glazing options and 100s of colour options to create the perfect finish for every home.



Lytham

Colour: Anthracite Grey Glass: Louisiana Troon Colour: RAL 6033 Glass: Artemis **Turnberry Grid** 

Colour: **RAL 7046** Glass: **Optimal** 

#### "GOOD DESIGN DOESN'T DATE"

HARRY SEIDLER

#### PANELLED









Portrush

Colour: Black Glass: Peak

Glass: Optimal

### Pinehurst

Colour: Blue Glass: Cubic







Turnberry Colour: RAL 1003 Glass: Victorian Border

Troon Colour: RAL DESIGN 320 7015 Glass: Tectronic

Carnoustie Colour: RAL 4007 Glass: Astoria

### COLOURS AND GLAZING

Add personality to every GRiPCORE door with our collection of glazing and paint. Explore 1000s of combinations to create the perfect finish for each entrance.

**Featured Glazing** 





Artemis

Astoria



**Clear or Satin** 

Cubic



Metropolis



Louisiana

Optimal





Tectronic

Victorian Border

For full glass availability, please view the availability chart on page 66.

### **Featured Colours**



colour and stain you see in the brochure, so it's as close as possible to our paint when applied to the doors