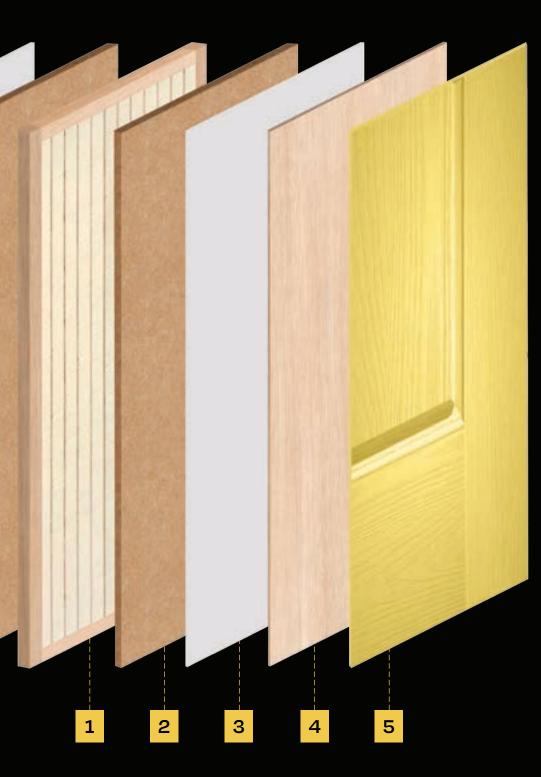

# A NEW GENERATION OF COMPOSITE DOORS

GRIPCORE's brand-new core composition is a first for the market and promises more strength and thermal efficiency than other timber door counterparts.

A traditional foam core that is fitted with horizontal timber plinths for extra rigidity, this central layer is housed between two slim aluminium panels for additional stability and thermal efficiency.

Finished with the signature GRP skins for a smooth and weather-resistant finish, GRIPCORE's new design looks as good as ever with the best hybrid core technology available right now.

1 PIR FOAM

Providing excellent thermal capabilities, far exceeding XPS foam as commonly used.

**HDF** sheets

This high-density product exceeds that of plywood providing brilliant rigidity and strength throughout.

#### **Aluminium Sheet**

This is a vital layer within the door construction, it adds stability to the door but also protects against moisture infiltration.

#### Exterior grade plywood

Additional sheet for door support under the GRP skin.

#### **GRP Skin**

The GRP skins are pressed onto the core with a unique method to ensue flawless correlation with the core.

GRP skins provide a range of finishes as well as an extra layer of strength and moisture protection.

Exterior grade plywood -

PIR Foam -

HDF Plywood

Aluminium Sheet -

Complete slabs finished with GRP skins