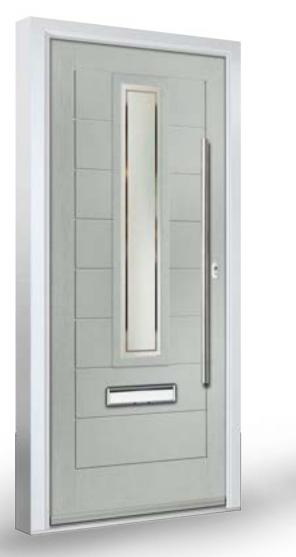

# MONZA II COLLECTION

A best-seller from our Designer range, the Monza II is a modern spectacle with stunning linear etched detailing. Customise this design with a series of glazing options or keep it simple with our solid door option.

#### Augusta Long Centre

Finish: Linear Etched Detailing Colour: Alaskan Birch Patina Glass: Etch Lines

Scan here to see the Monza II AR