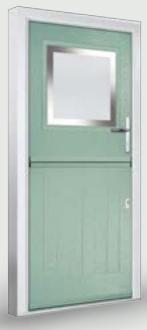

# FLUSH COLLECTION

A sleek and timeless design, our Flush collection is a smooth finish with a subtle wood-grain look. Available as a solid door or with a range of glazing designs.

#### Vilamoura Flush

Finish: Flush Colour: RAL 7032 Glass: Birchwood

Scan here to see the Flush AR