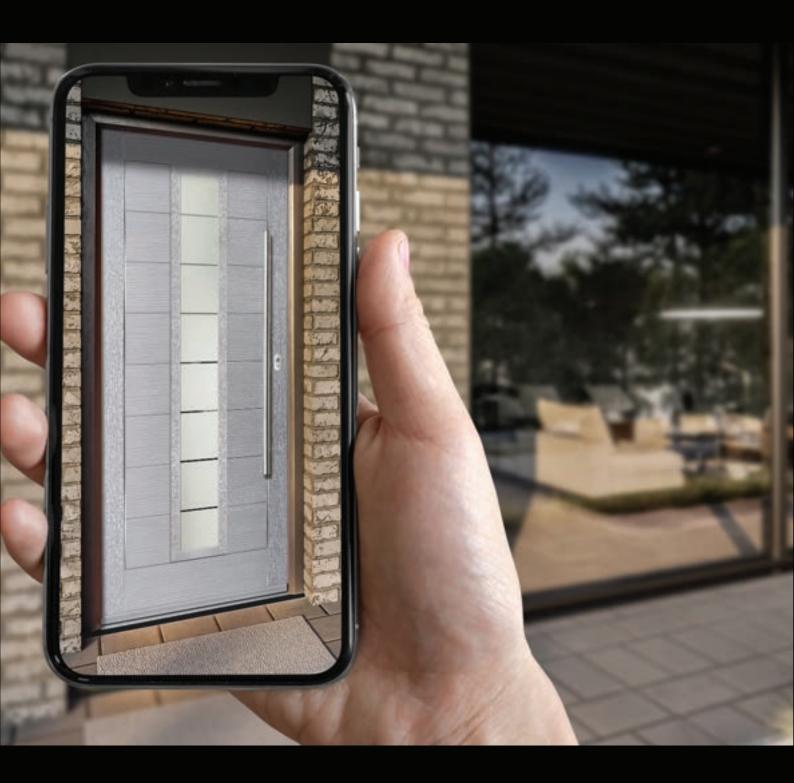

# VISUALISE YOUR DREAM DOOR IN REALITY

Thanks to modern AR technology, we're now able to let you see some of our hero designs in your own home with just the scan of a QR code.

Throughout this brochure, you'll see QR codes next to some of our favourite door designs. All you need to do is scan this and you'll be able to see this door in your own home, so hover your phone over the desired doorway and see what you think of the design in place.

Scan the QR code below to head to the website to explore them all.

View our hero doors