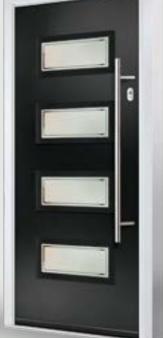

# MONZA II COLLECTION

A best-seller from our Designer range, the Monza II is a modern spectacle with stunning linear etched detailing. Customise this design with a series of glazing options or keep it simple with our solid door option.

#### Augusta Long Centre

Finish: Linear Etched Detailing Colour: Alaskan Birch Patina Glass: Etch Lines

Scan here to see the Monza II AR