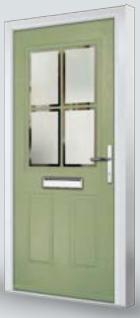

**Chartwell Green** 

Door Style: **Lytham** Colour: **Anthracite Grey** Glass: **Louisiana** 

PANELLED

Door Style: **Riviera** Colour: **RAL DESIGN 250 7025** Glass: **Artemis** 

Door Style: **Troon** Colour: **Agate Grey** Glass: **Louisiana** 