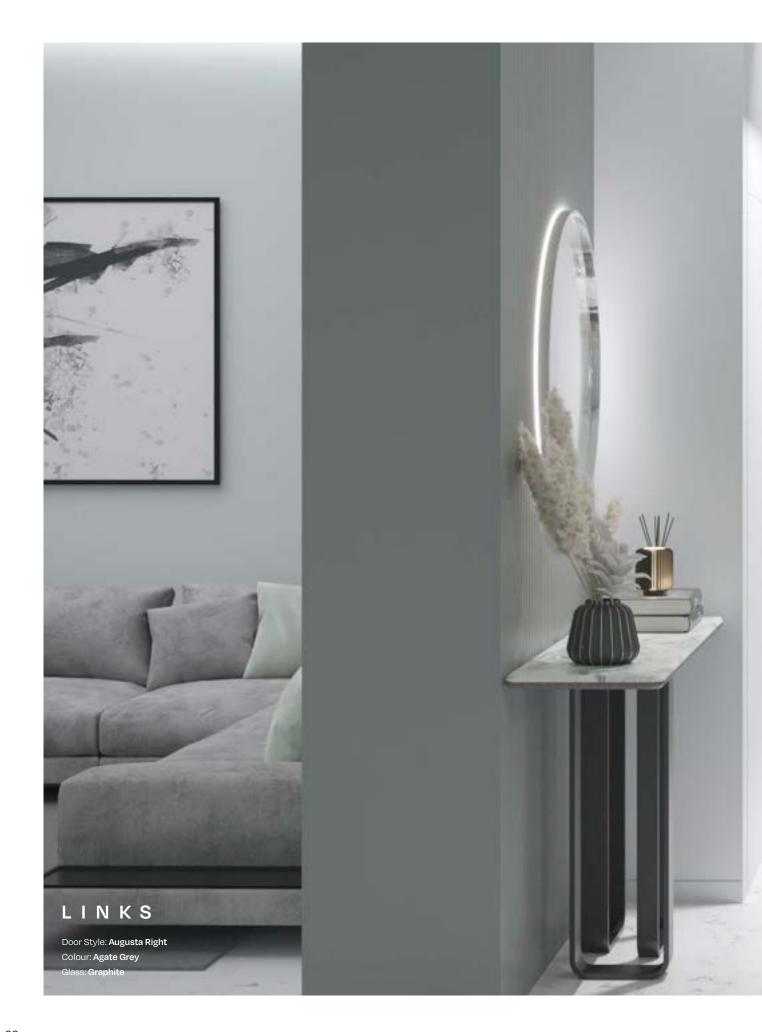

# LINKS COLLECTION

The Links range boasts the smoothest finish of all our GRiPCORE styles. A seamless design with endless personalisation possibilities, make a Links your own dream door.

#### Augusta Left

Finish: **Links** Colour: **Agate Grey** Glass: **Graphite** 

Scan here to see the Links AR

LINKS