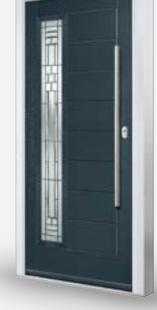

#### "MAKE IT SIMPLE, BUT SIGNIFICANT"

DON DRAPER

Square 4

Colour: **Blue** Glass: **Louisiana** 

Augusta Centre

Colour: White Glass: Deco

Black Inox Barcelona Colour: RAL DESIGN 110 7070 Glass: Halo

Augusta Long Left Colour: Chartwell Green Glass: Graphite

Steel Inox Nice Colour: Slate Glass: Cubic