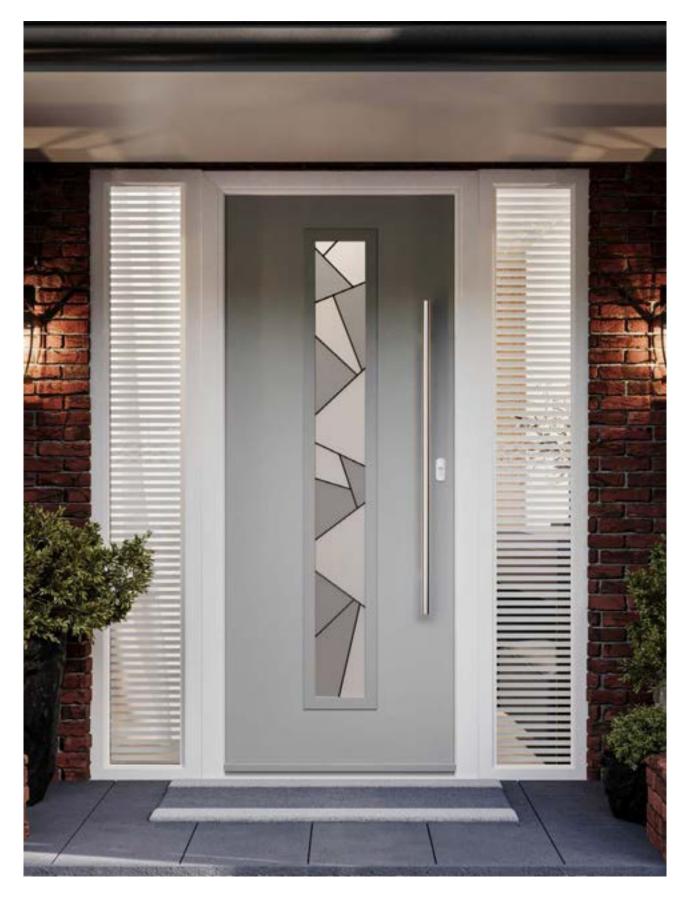

# FLUSH COLLECTION

A sleek and timeless design, our Flush collection is a smooth finish with a subtle wood-grain look. Available as a solid door or with a range of glazing designs.

#### Vilamoura Flush

Finish: Flush Colour: RAL 7032 Glass: Birchwood

Scan here to see the Flush AR