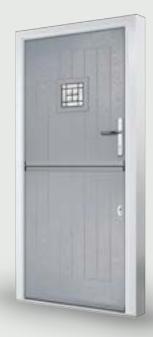

#### Sunningdale Available as stable door

Finish: **Farmhouse** 

Colour: **RAL 4007** Glass: **Hive** 

Scan here to see the Farmhouse d AR