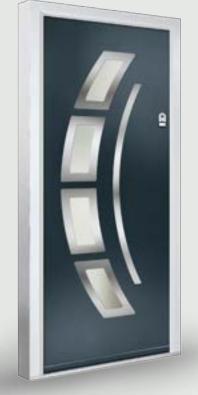

# LINKS COLLECTION

The Links range boasts the smoothest finish of all our GRiPCORE styles. A seamless design with endless personalisation possibilities, make a Links your own dream door.

#### Augusta Left

Finish: **Links** Colour: **Agate Grey** Glass: **Graphite** 

Scan here to see the Links AR

LINKS