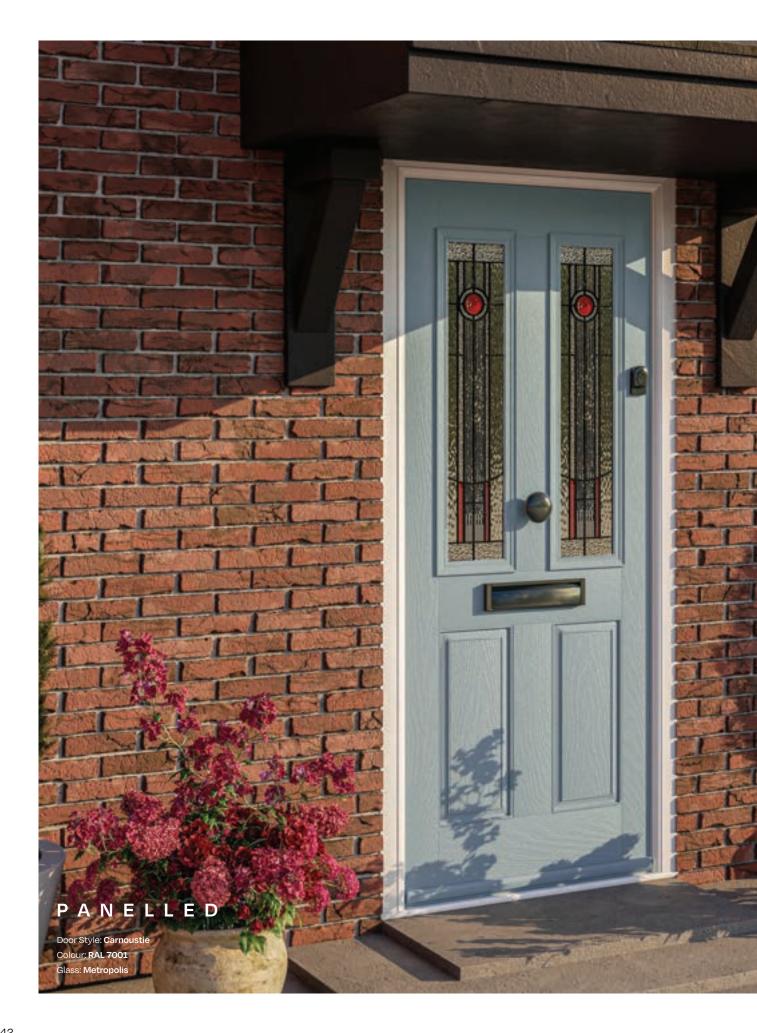

### P A N E L L E D C O L L E C T I O N

A design that promises to stay in style for generations to come, our traditional panelled collection is a classic with so much potential.

#### Carnoustie

Finish: **Panelled** Colour: **Agate Grey** Glass: **Metropolis** 

Scan here to see the Panelled AR