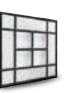

# MONZA II COLLECTION

A best-seller from our Designer range, the Monza II is a modern spectacle with stunning linear etched detailing. Customise this design with a series of glazing options or keep it simple with our solid door option.

#### Augusta Long Centre

Finish: Linear Etched Detailing Colour: Alaskan Birch Patina Glass: Etch Lines

Scan here to see the Monza II AR