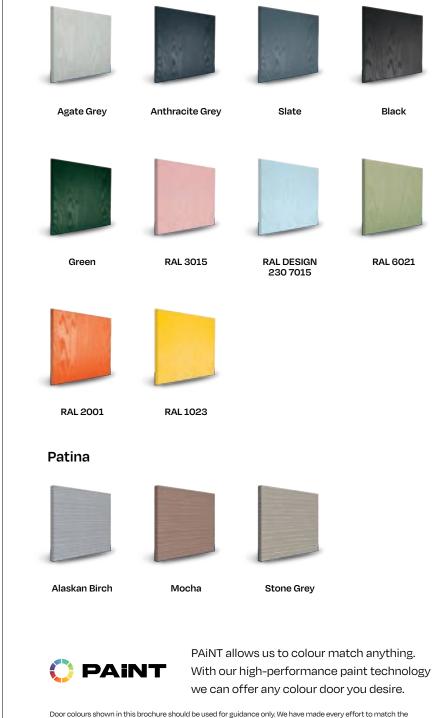

# FEATURED COLOURS

Black

Anthracite Grey

Slate

Agate Grey

White

**Chartwell Green** 

Red

Green

RAL 8022

RAL 4010

RAL 1023

RAL DESIGN 110 7070

RAL 1003

RAL 2001

PAINT allows us to colour match any RAL, RAL DESIGN or BS colour and any other popular paint brands.

RAL 7001

RAL 4007

RAL 6033

# PATINA\*

Mocha

Stone Grey

Alaskan Birch

\*PATiNA only available for the Monza II door range.

**Featured Colours** 

Door colours shown in this brochure should be used for guidance only, we have made every error to match the colour and stain you see in the brochure, so it's as close as possible to our paint when applied to the doors. Due to the nature of the products it is applied to, there is sometimes a difference between them which we cannot avoid. The colour, intensity and sheen level may differ from the paper print version and we do not accept liability for this for whatever reason. To ensure that right colour for your door, we recommend requesting a colour booklet of our named colours and using an official RAL booklet for any RAL colour.