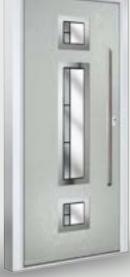

#### Vilamoura Flush

Finish: Flush Colour: RAL 7032 Glass: Birchwood

Scan here to see the Flush AR