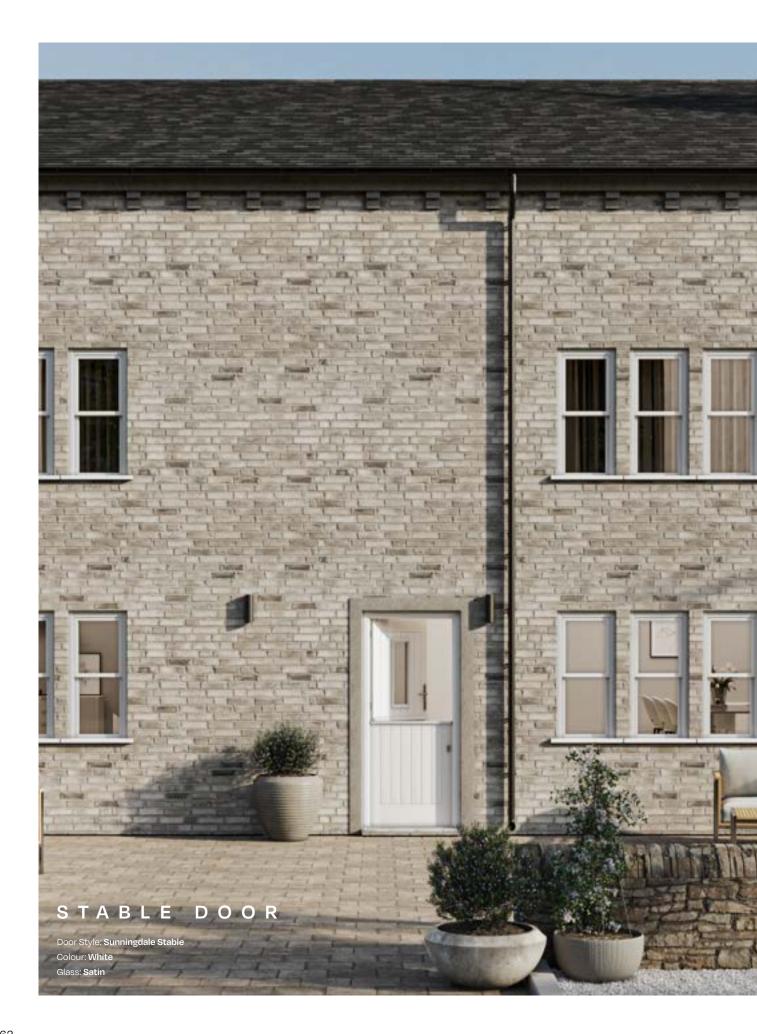

#### Sunningdale Available as stable door

Finish: **Farmhouse** 

Colour: **RAL 4007** Glass: **Hive** 

Scan here to see the Farmhouse d AR