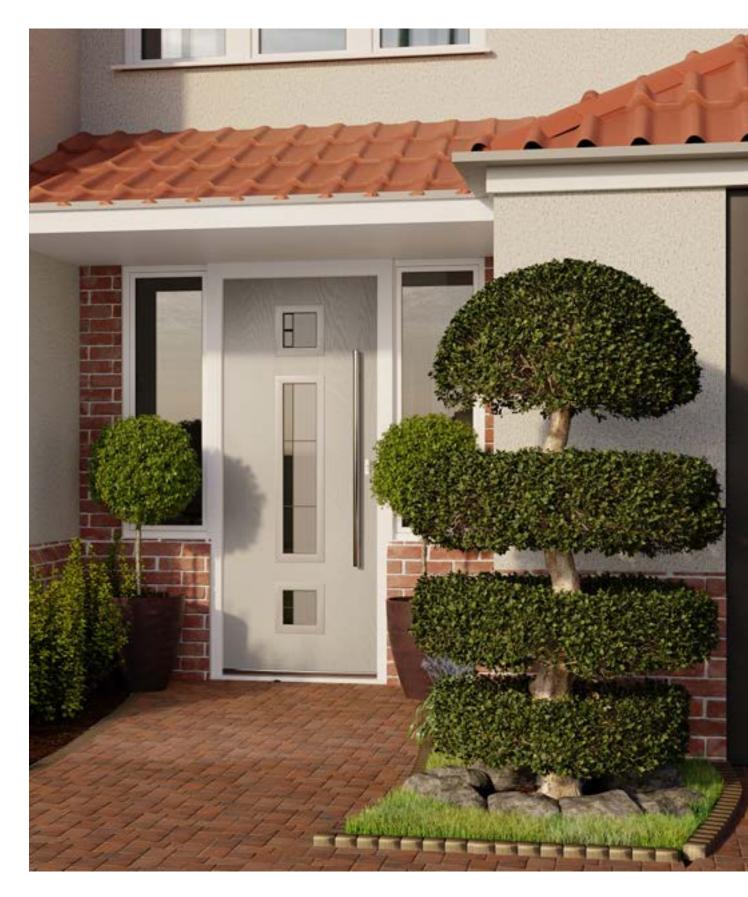

c Trinity Door colours shown in this brochure should be used for guidance only. We have made every effort to match the colour and stain you see in the brochure, so it's as close as possible to our paint when applied to the doors. Due to

the nature of the products it is applied to, there is sometimes a difference between them which we cannot avoid. The colour, intensity and sheen level may differ from the paper print version and we do not accept liability for this for

colours and using an official RAL booklet for any RAL colour.

whatever reason. To ensure that right colour for your door, we recommend requesting a colour booklet of our named

For full glass availability, please view the availability chart on page 66.





Door Style: **Seminole 4** Colour: **Blue** Glass: **Louisiana** 



Door Style: Inox Lyon Colour: Agate Grey Glass: Graphite



Door Style: Vilamoura Colour: RAL 1015 Glass: Birchwood









#### TRADITIONAL SERIES

### P A N E L L E D C O L L E C T I O N

A design that promises to stay in style for generations to come, our traditional panelled collection is a classic with so much potential.

#### Carnoustie

Finish: **Panelled** Colour: **Agate Grey** Glass: **Metropolis** 



Scan here to see the Panelled AR

### CHOSEN FOR YOU

Personalise your panelled door with our range of simple and intricate glazing options and 100s of colour options to create the perfect finish for every home.



Lytham

Colour: Anthracite Grey Glass: Louisiana Troon Colour: RAL 6033 Glass: Artemis **Turnberry Grid** 

Colour: **RAL 7046** Glass: **Optimal** 

#### "GOOD DESIG