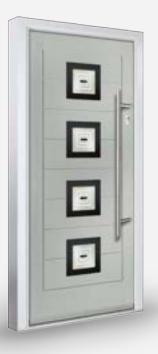

#### MONZA II

Augusta Left Colour: RAL 3015

Glass: Lotus

Colour: Stone Grey Patina

Square 4 Left Colour: RAL DESIGN 230 7015 Glass: Trinity

Augusta Centre Colour: RAL 2001 Glass: Quantum

**Black Inox Nice** 

Colour: Agate Grey Glass: Space