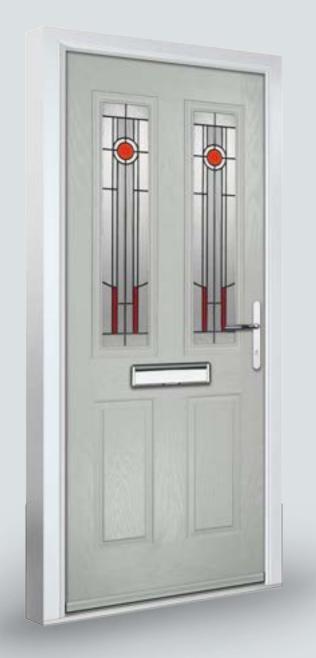

### P A N E L L E D C O L L E C T I O N

A design that promises to stay in style for generations to come, our traditional panelled collection is a classic with so much potential.

#### Carnoustie

Finish: **Panelled** Colour: **Agate Grey** Glass: **Metropolis** 

Scan here to see the Panelled AR