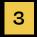

# A NEW GENERATION OF COMPOSITE DOORS

GRIPCORE's brand-new core composition is a first for the market and promises more strength and thermal efficiency than other timber door counterparts.

A traditional foam core that is fitted with horizontal timber plinths for extra rigidity, this central layer is housed between two slim aluminium panels for additional stability and thermal efficiency.

Finished with the signature GRP skins for a smooth and weather-resistant finish, GRIPCORE's new design looks as good as ever with the best hybrid core technology available right now.

1 PIR FOAM

Providing excellent thermal capabilities, far exceeding XPS foam as commonly used.

**HDF** sheets

This high-density product exceeds that of plywood providing brilliant rigidity and strength throughout.

#### **Aluminium Sheet**

This is a vital layer within the door construction, it adds stability to the door but also protects against moisture infiltration.

#### Exterior grade plywood

Additional sheet for door support under the GRP skin.

#### **GRP Skin**

The GRP skins are pressed onto the core with a unique method to ensue flawless correlation with the core.

GRP skins provide a range of finishes as well as an extra layer of strength and moisture protection.

Exterior grade plywood -

PIR Foam -

HDF Plywood

Aluminium Sheet -

Complete slabs finished with GRP skins