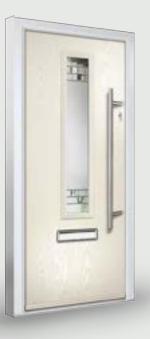

#### MONZA II

Door Style: **Square 4 Centre** Colour: **Green** Glass: **Louisiana** 

Door Style: Augusta Long Colour: Alaskan Birch Glass: Etched Lines

MONZA II

1.0

Door Style: **Augusta Right** Colour: **White** Glass: **Graphite** 