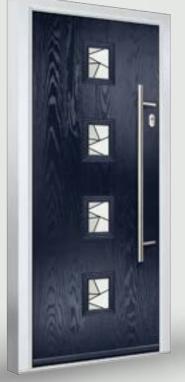

Door Style: **Seminole 4** Colour: **Blue** Glass: **Louisiana** 

Door Style: Inox Lyon Colour: Agate Grey Glass: Graphite

Door Style: Vilamoura Colour: RAL 1015 Glass: Birchwood