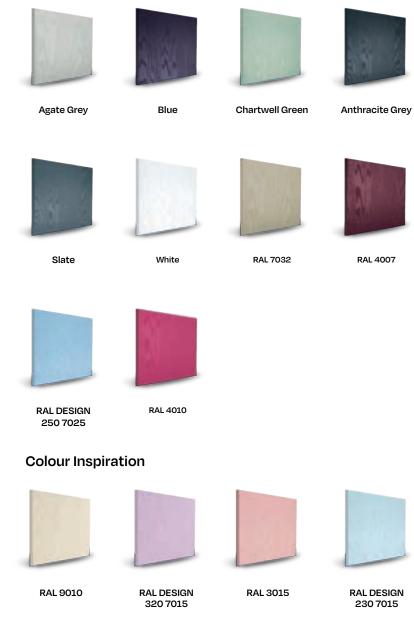

## COLOURS AND GLAZING

Add personality to every GRiPCORE door with our collection of glazing and paint. Explore 1000s of combinations to create the perfect finish for each entrance.

**Featured Glazing Featured Colours** Cubic White Agate Grey Blue Black Clear or Satin Deco Graphite Anthracite Grey Slate **Chartwell Green** RAL DESIGN 250 7025 RAL 1015 RAL DESIGN Halo Louisiana RAL 7046 110 7070 **Colour Inspiration** Skyline Tectronic RAL 5015 RAL 1003 RAL 2001 RAL 4010 PAiNT allows us to colour match anything. PAINT With our high-performance paint technology we can offer any colour door you desire. Victorian Border Door colours shown in this brochure should be used for guidance only. We have made every effort to match the