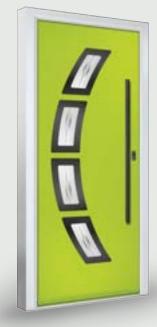

# MONZA II COLLECTION

A best-seller from our Designer range, the Monza II is a modern spectacle with stunning linear etched detailing. Customise this design with a series of glazing options or keep it simple with our solid door option.

#### Augusta Long Centre

Finish: Linear Etched Detailing Colour: Alaskan Birch Patina Glass: Etch Lines

Scan here to see the Monza II AR