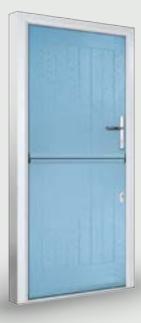

# MONZA II COLLECTION

A best-seller from our Designer range, the Monza II is a modern spectacle with stunning linear etched detailing. Customise this design with a series of glazing options or keep it simple with our solid door option.

#### Augusta Long Centre

Finish: Linear Etched Detailing Colour: Alaskan Birch Patina Glass: Etch Lines

Scan here to see the Monza II AR