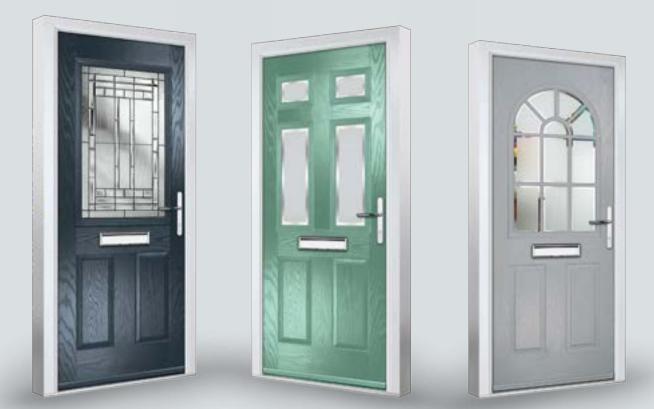

# GRIPCORE SERIES

GRIPCORE is available in 3 style ranges, allowing you to design a focal point for the home that really tells a story.

## DESIGNER

Looking for something with a modern and premium aesthetic? Our Designer collection features stunning models including the smoothfinished Links and ever-popular Monza II.

## CONTEMPORARY

Create an entrance that stands out from the rest of the street with our eye-catching Contemporary range. Bursting with intricate and architectural designs, the Contemporary collection allows for personality to shine through.

## TRADITIONAL

Our Traditional collections boasts a selection of designs that are guaranteed to last the test of time. Classic, highquality finishes that can feature stunning woodgrain detail and can be given a modern twist with our range of glass.