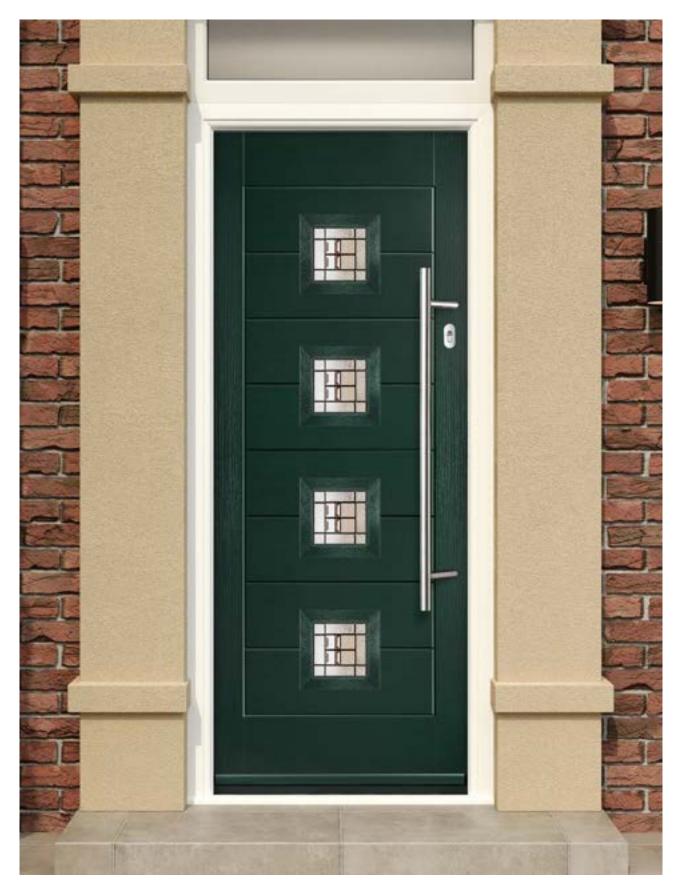

# MONZA II COLLECTION

A best-seller from our Designer range, the Monza II is a modern spectacle with stunning linear etched detailing. Customise this design with a series of glazing options or keep it simple with our solid door option.

#### Augusta Long Centre

Finish: Linear Etched Detailing Colour: Alaskan Birch Patina Glass: Etch Lines

Scan here to see the Monza II AR