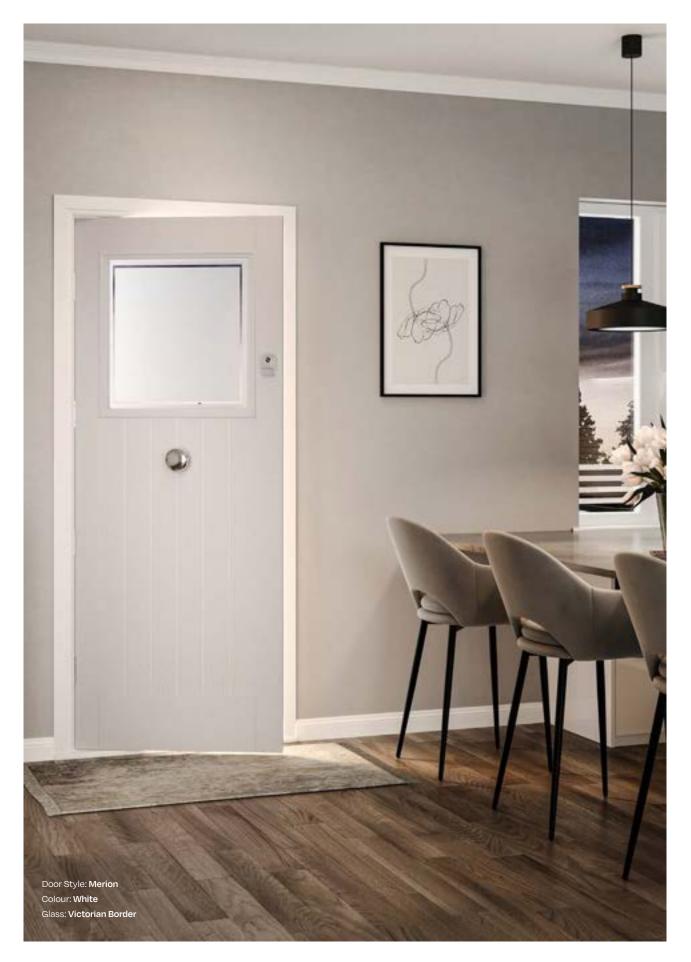

#### Chantilly

Colour: Anthracite Grey Glass: Birchwood

**Belfry** Available as stable door

Colour: Chartwell Green Glass: Cubic Merion Available as stable door

Colour: White Glass: Victorian Border