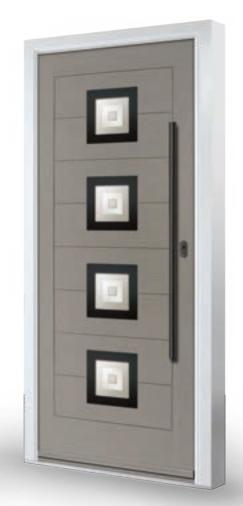

# GRIPCORE SERIES

GRIPCORE is available in 3 style ranges, allowing you to design a focal point for the home that really tells a story.

## DESIGNER

Looking for something with a modern and premium aesthetic? Our Designer collection features stunning models including the smoothfinished Links and ever-popular Monza II.

## CONTEMPORARY

Create an entrance that stands out from the rest of the street with our eye-catching Contemporary range. Bursting with intricate and architectural designs, the Contemporary collection allows for personality to shine through.

## TRADITIONAL

Our Traditional collections boasts a selection of designs that are guaranteed to last the test of time. Classic, highquality finishes that can feature stunning woodgrain detail and can be given a modern twist with our range of glass.