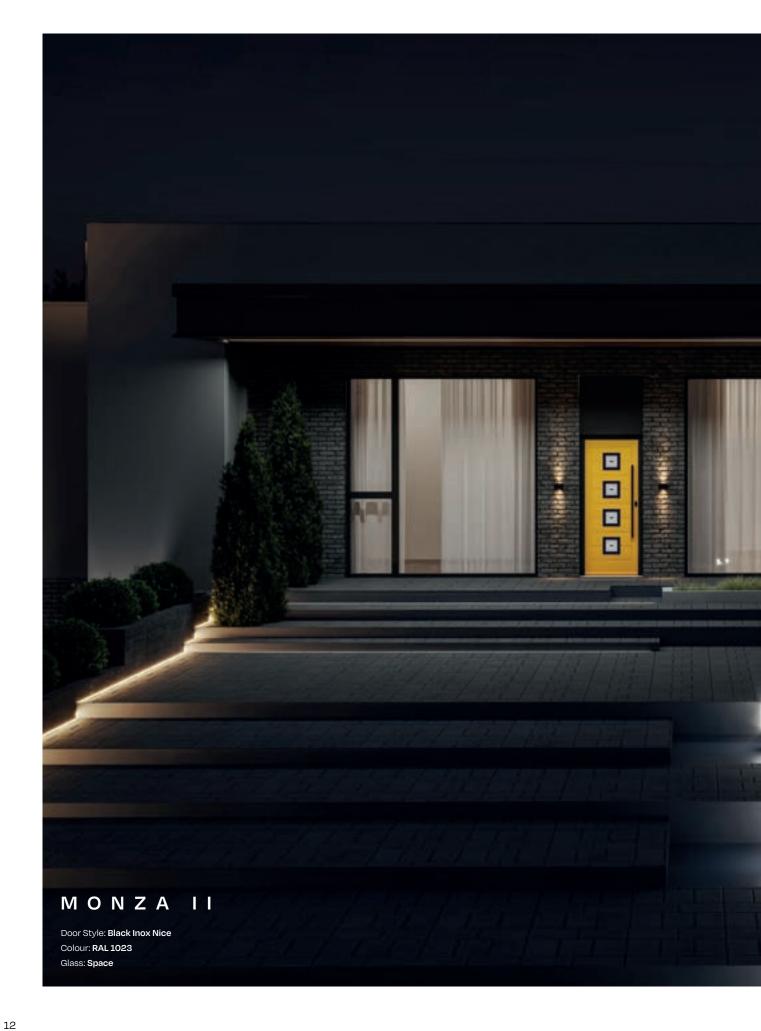

#### MONZA II

Augusta Left Colour: RAL 3015

Glass: Lotus

Colour: Stone Grey Patina

Square 4 Left Colour: RAL DESIGN 230 7015 Glass: Trinity

Augusta Centre Colour: RAL 2001 Glass: Quantum

**Black Inox Nice** 

Colour: Agate Grey Glass: Space